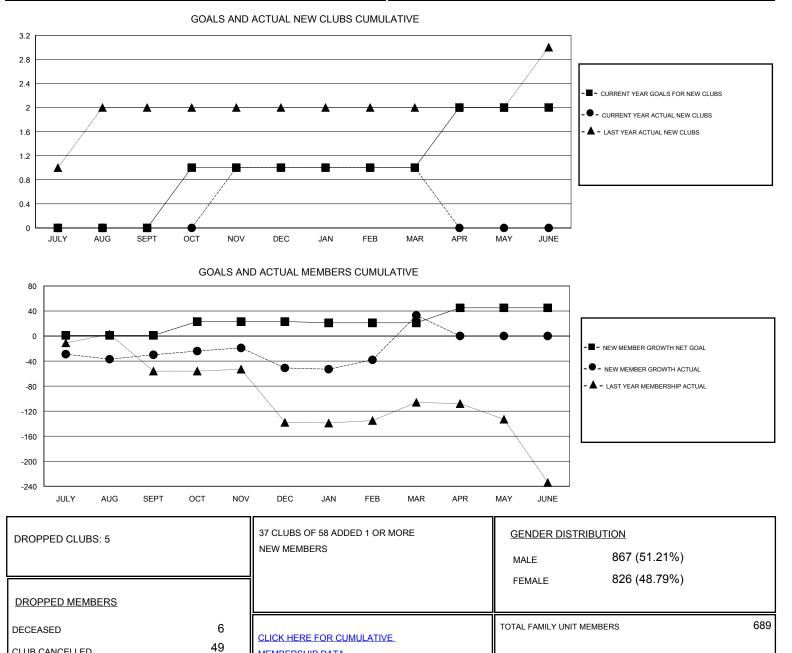

## LOCATION PHILIPPINES

GMT CA Clubs Members RESULTS FOR 2016-2017 **RESULTS FOR 2016-2017** NEW CLUB GOAL NEW CLUBS DROPPED CLUBS NEW MEMBER GROWTH NEW MEMBER DROPPED QUARTER QUARTER NET GOAL (not reinstated GROWTH ACTUAL (not MEMBERS ACTUAL or transfers) reinstated or transfers) (including transfers) 0 0 3 81 111 1 JULY/AUG/SEPT JULY/AUG/SEPT 2 1 1 22 74 95 OCT/NOV/DEC OCT/NOV/DEC 0 0 0 -2 126 42 JAN/FEB/MAR JAN/FEB/MAR 0 0 0 1 APR/MAY/JUNE 24 0 APR/MAY/JUNE